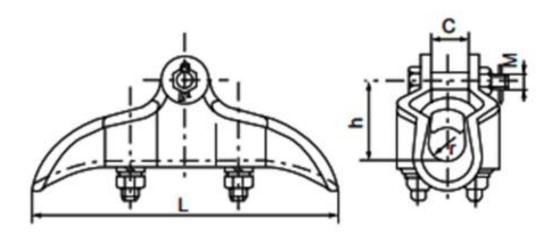

## Parameter

| Catalog No. | Conductor<br>Dia.(mm) | Dimensions (mm) |    |    |    |     | Rated<br>Failure Load | Weight |
|-------------|-----------------------|-----------------|----|----|----|-----|-----------------------|--------|
|             |                       | h               | С  | М  | r  | L   | (kN)                  | (kg)   |
| XGT-1       | 5.0-7.0               | 54              | 16 | 16 | 6  | 146 | 71                    | 1.2    |
| XGT-2       | 6.1-15.3              | 57              | 18 | 16 | 8  | 171 | 71                    | 1.5    |
| XGT-3       | 7.6-17.8              | 57              | 18 | 16 | 9  | 180 | 71                    | 1.6    |
| XGT-4       | 10.2-21.1             | 60              | 21 | 16 | 11 | 190 | 80                    | 2.1    |
| XGT-5       | 12.7-25.4             | 60              | 26 | 16 | 15 | 203 | 80                    | 2.6    |